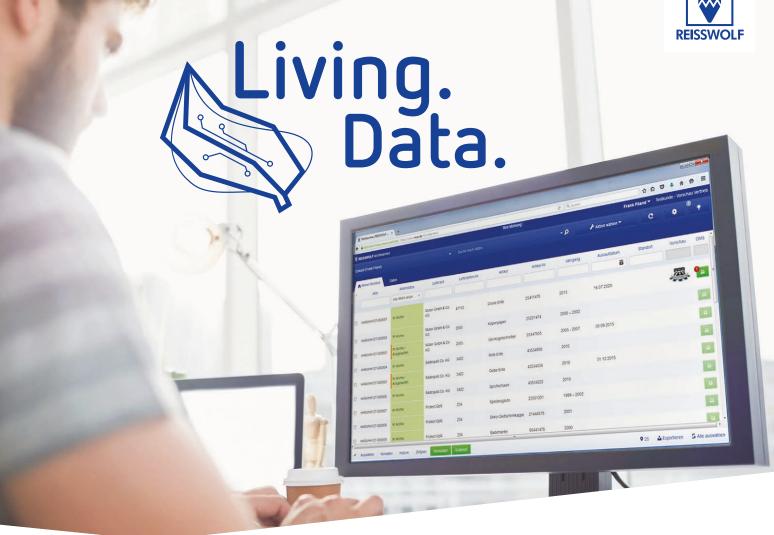

# **REISSWOLF** archive software (RWAS)

- -• Overview and organisation of the entire digitally recorded file stock via a secure web portal
- Physical files requested via RWAS with SSL encryption
- $\sim$  Access from any location at any time, like an online shop
- -• Archive stocks maintained with flexible authorisation strategy

# **REISSWOLF RWAS** archive software

Optimum management and unrestricted access to business-related data and documents are the basis of every successful company. For both of these things, digital file and data management is vital.

#### Security

RWAS can also be used to define user groups and user rights that provide information on each instance of data access and every file movement.

In order to use RWAS, an Internet connection is required – and nothing more. We give you the login data for the protected security zone and you can create uniform, customisable labels to provide information for direct and automatic transfer into the RWAS database.

#### Optimum management

Each file has a barcode at all times. When a new label is created for a file, this file is immediately visible as an "active file". You can edit active files, reload them as PDFs, loan them or delete them.