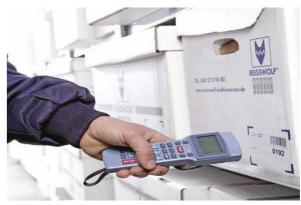

#### Optimum management

Each file has a barcode at all times. When a new label is created for a file, this file is immediately visible as an "active file". You can edit active files, reload them as PDFs, loan them or delete them.